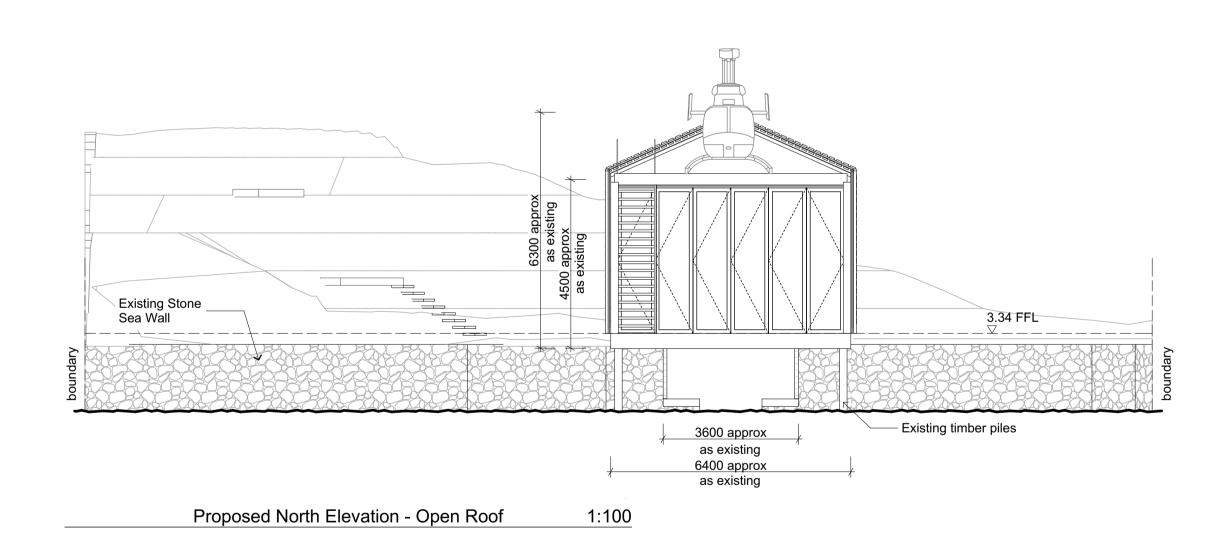

**Proposed Plans** 

Scale. 1:200, 1:100 @ A1 Date. 14/07/2016

Auckland Council
To Karabar or Tamah Makaurau

A division of Godward Guthrie Architecture Limited. The copyright to these drawings and all parts thereof remain the property of Godward Guthrie Architecture Limited.









Proposed East Elevation - Closed Roof 1:100



Proposed West Elevation - Closed Roof 1:100



Auckland Council Page 3 of 3 BUN60302136 Approved Resource Consent Plan 18/08/2017 Angela Taganahan

Proposed East Elevation - Open Roof 1:100



Proposed West Elevation - Open Roof

1:100

## JULIAN —GUTHRIE

resource consent

CityWorks - Shed 5E, 90 Wellesley Street PO Box 90078, Victoria Street, Auckland 1142 +9 307 7184 | julian-guthrie.com | FB/julianguthriearchitecture

Rod and Patricia Duke

Consultants.

**Duke Boat Shed** 75 Sarsfield Street Herne Bay

Drawing Title.

**Proposed Elevations** 

Date. 14/07/2016 Scale. 1:100 @ A1

A division of Godward Guthrie Architecture Limited. The copyright to these drawings and all parts thereof remain the property of Godward Guthrie Architecture