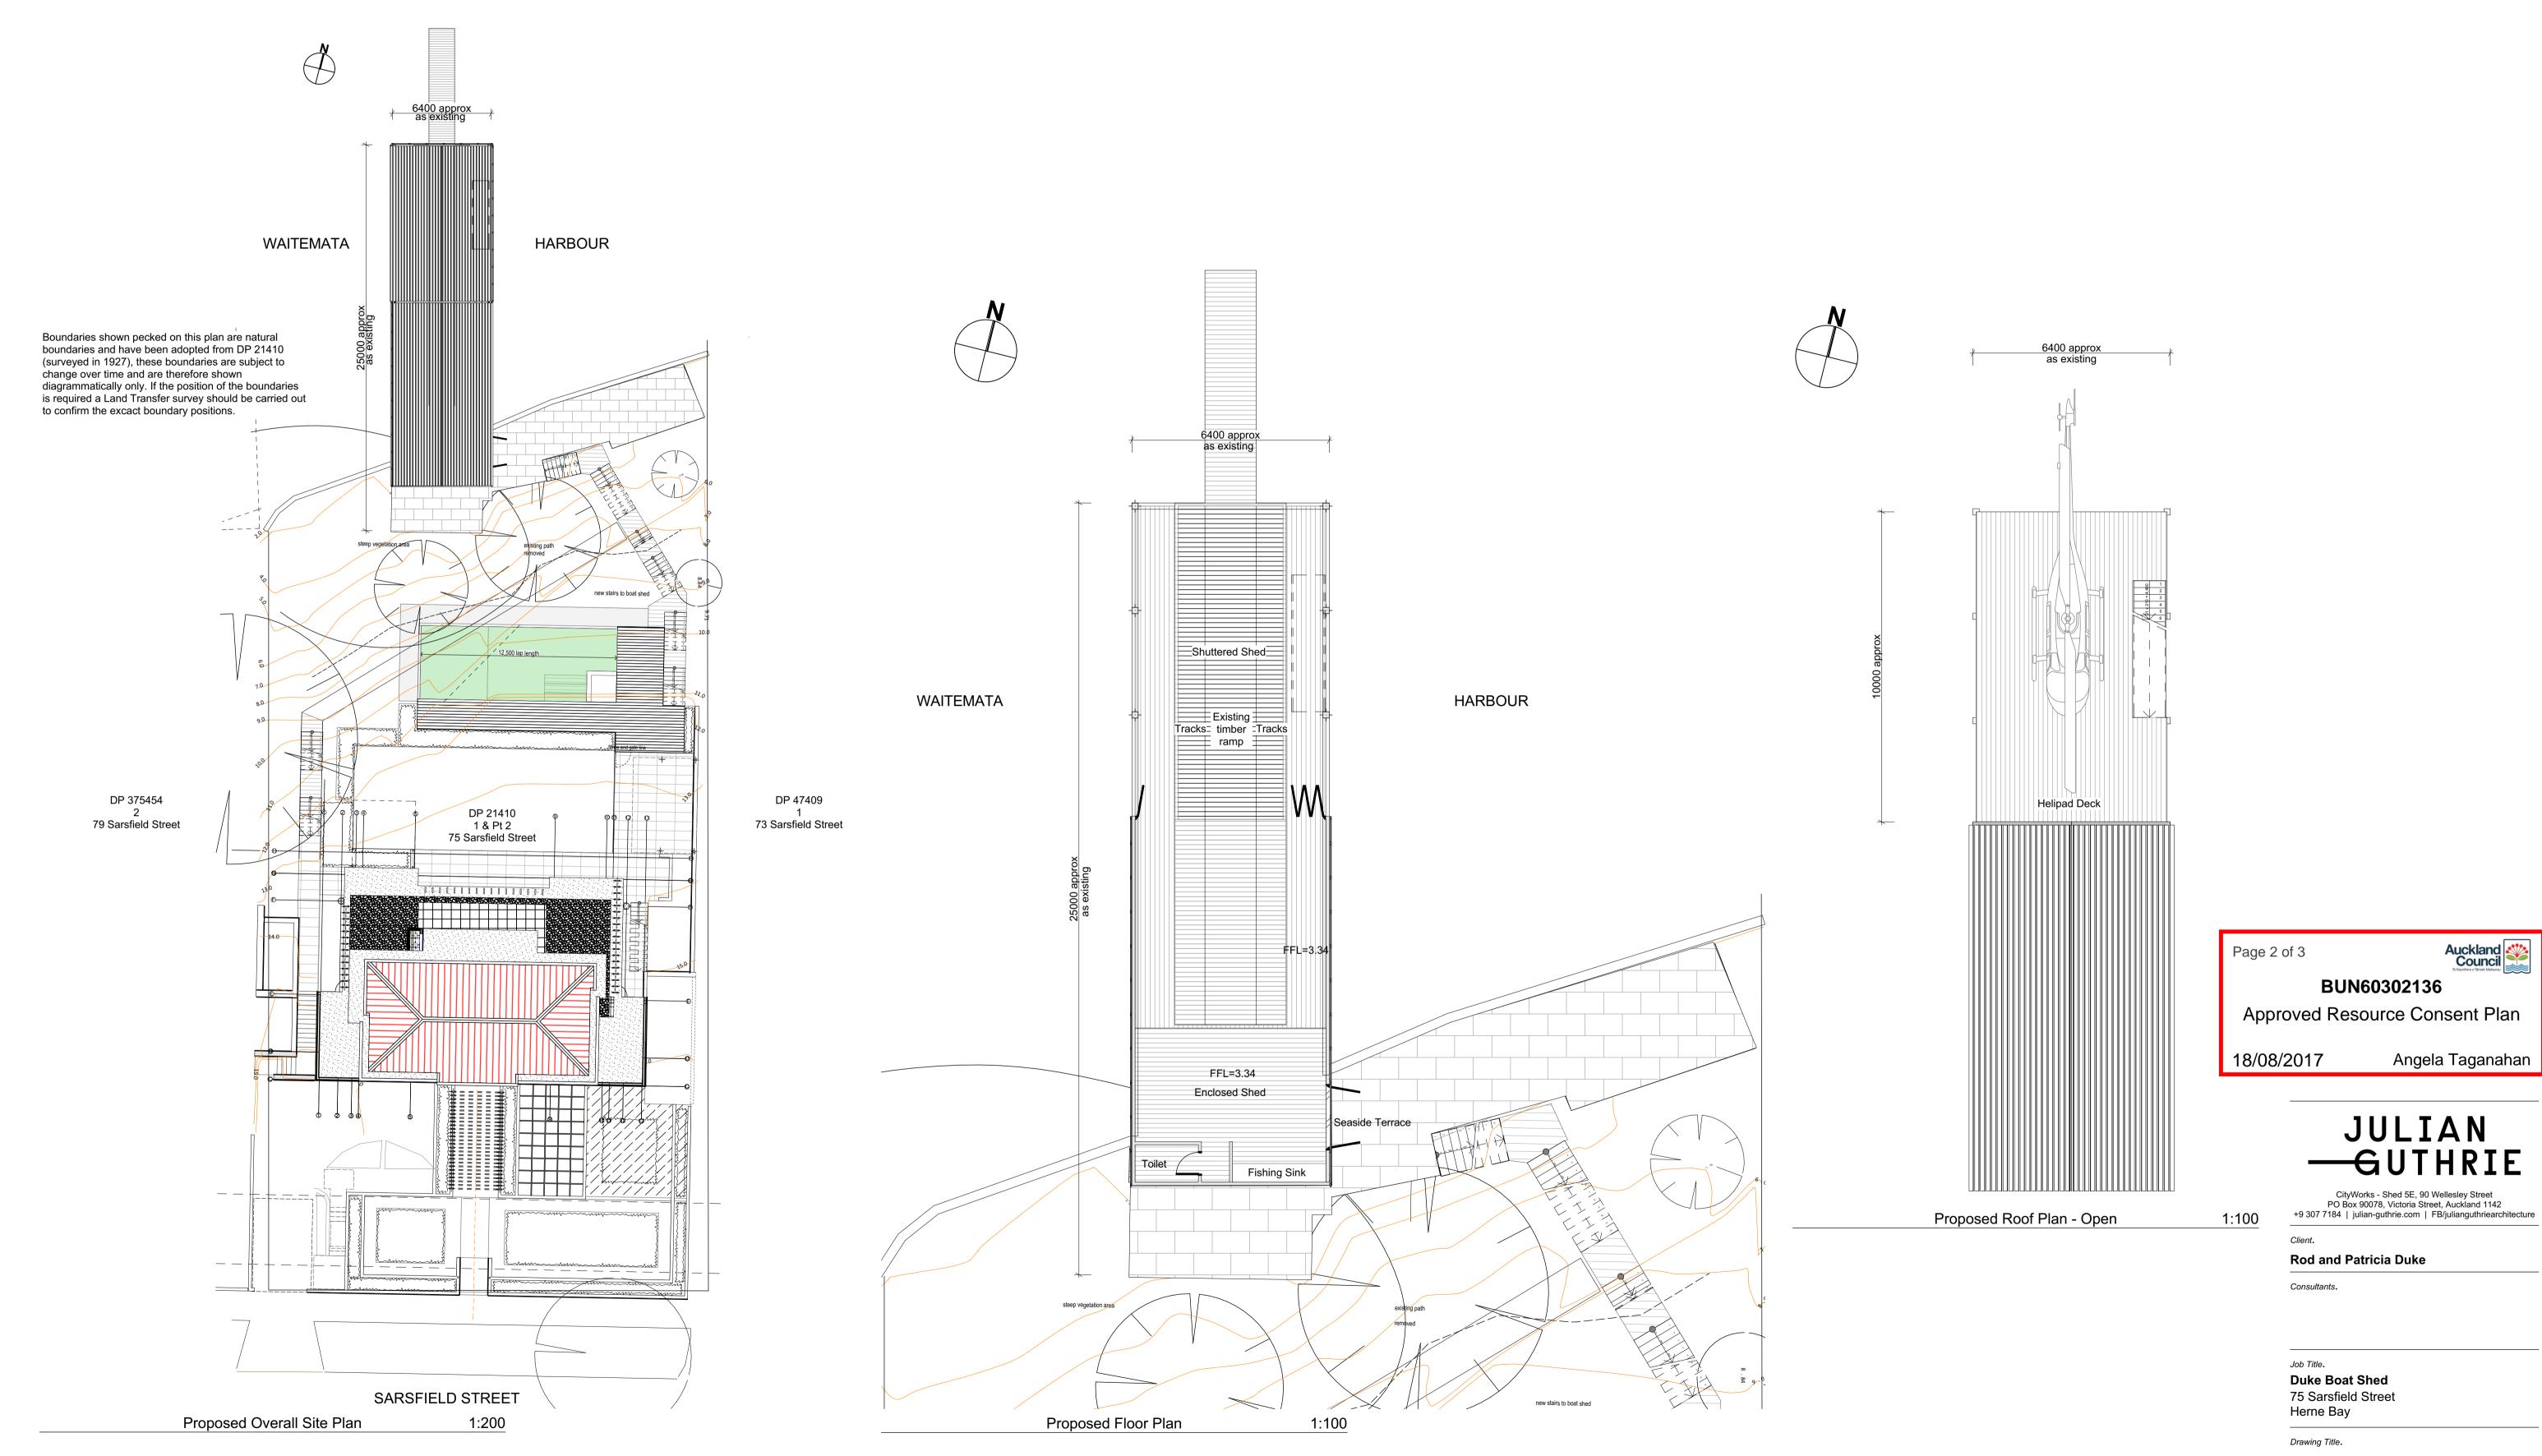

**Proposed Plans** 

Scale. 1:200, 1:100 @ A1 Date. 14/07/2016

Auckland Council
To Karabar or Tamah Makaurau

A division of Godward Guthrie Architecture Limited. The copyright to these drawings and all parts thereof remain the property of Godward Guthrie Architecture Limited.