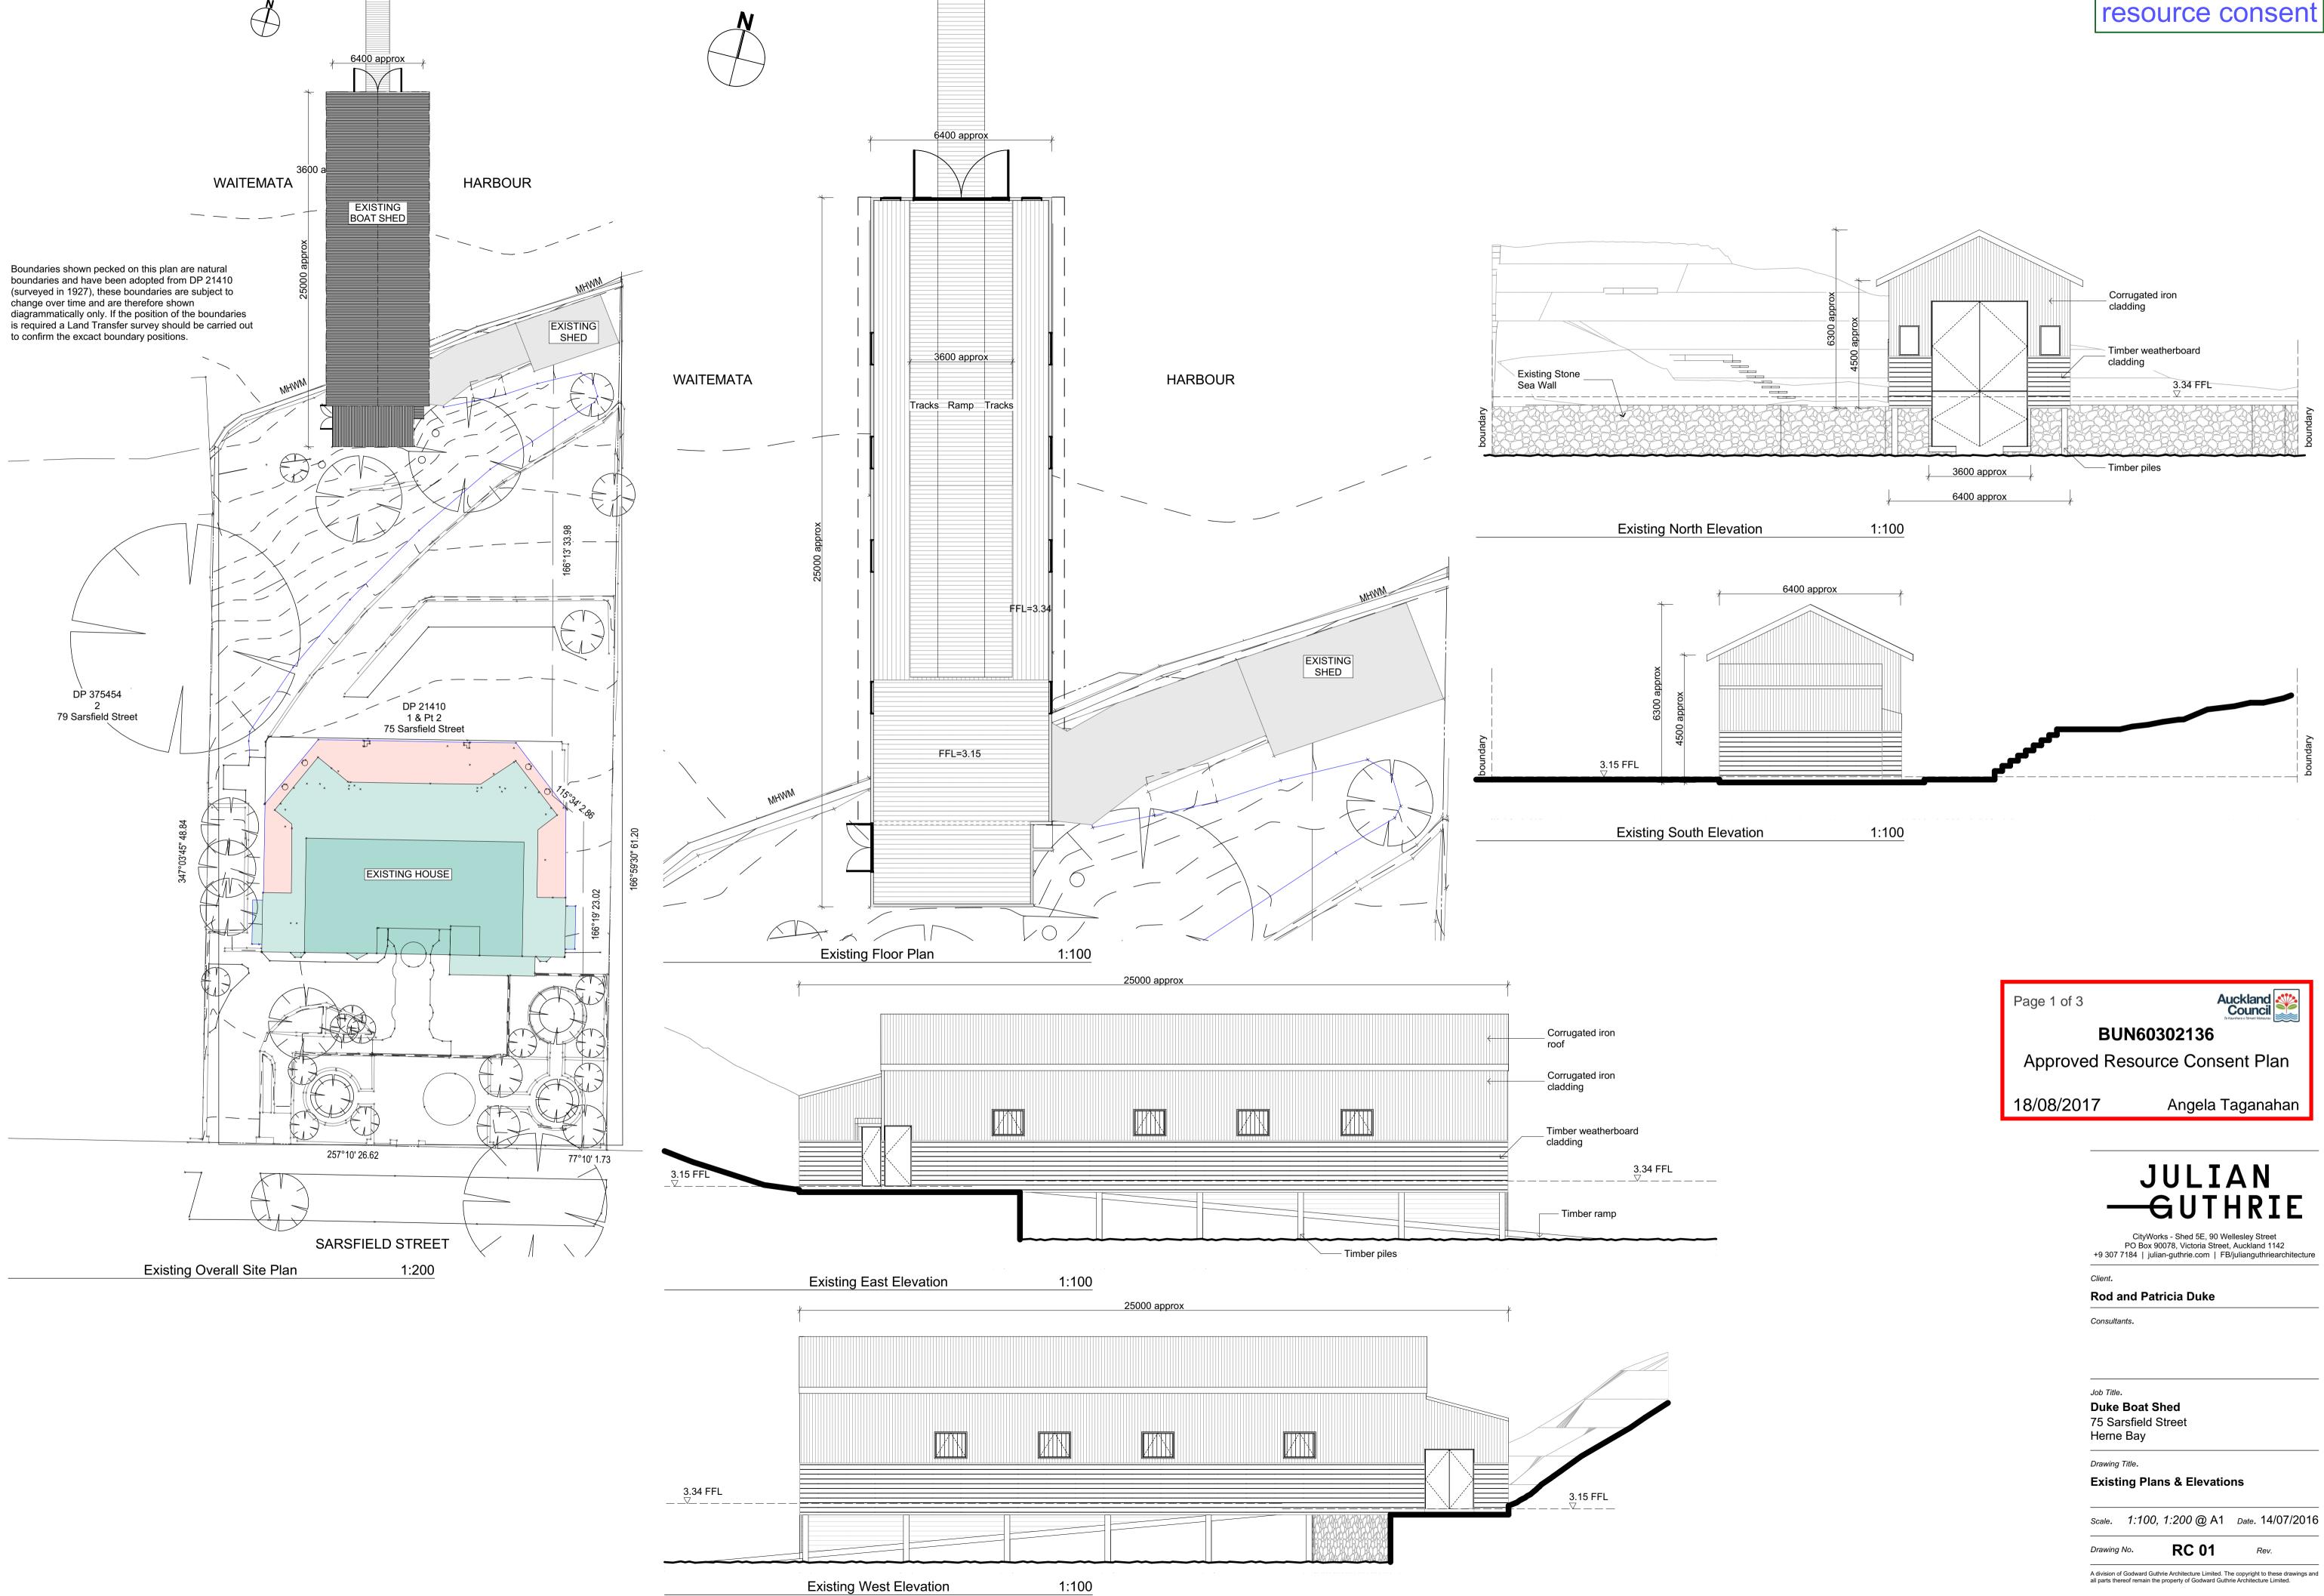

**Proposed Plans** 

Scale. 1:200, 1:100 @ A1 Date. 14/07/2016

Auckland Council
To Karabar or Tamah Makaurau

A division of Godward Guthrie Architecture Limited. The copyright to these drawings and all parts thereof remain the property of Godward Guthrie Architecture Limited.