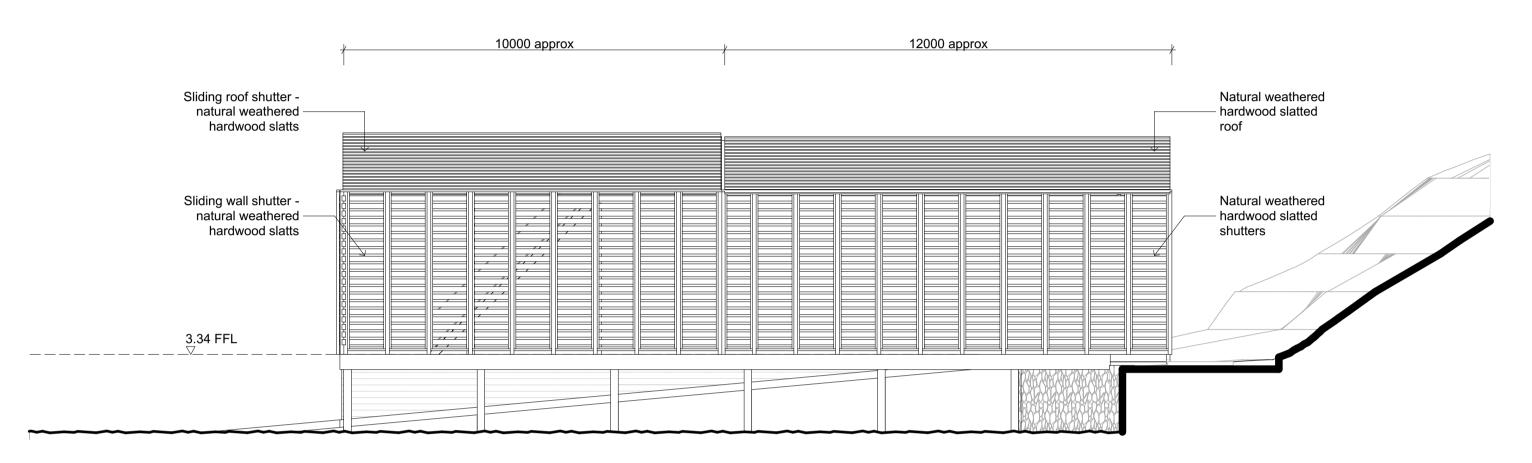

**Proposed Plans** 

Scale. 1:200, 1:100 @ A1 Date. 14/07/2016

Auckland Council
To Karabar or Tamah Makaurau

A division of Godward Guthrie Architecture Limited. The copyright to these drawings and all parts thereof remain the property of Godward Guthrie Architecture Limited.









Proposed East Elevation - Closed Roof 1:100



Proposed West Elevation - Closed Roof 1:100



Auckland Council Page 3 of 3 BUN60302136 Approved Resource Consent Plan 18/08/2017 Angela Taganahan

Proposed East Elevation - Open Roof 1:100



Proposed West Elevation - Open Roof

1:100

## JULIAN —GUTHRIE

resource consent

CityWorks - Shed 5E, 90 Wellesley Street PO Box 90078, Victoria Street, Auckland 1142 +9 307 7184 | julian-guthrie.com | FB/julianguthriearchitecture

Rod and Patricia Duke

Consultants.

**Duke Boat Shed** 75 Sarsfield Street Herne Bay

Drawing Title.

**Proposed Elevations** 

Date. 14/07/2016 Scale. 1:100 @ A1

A division of Godward Guthrie Architecture Limited. The copyright to these drawings and all parts thereof remain the property of Godward Guthrie Architecture Limited.